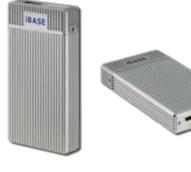

# **SA-101-N**

### **Entry-Level Signage Player**

i.MX6 Quad Processor-based Fanless Signage Player with 1x Mini-HDMI Output

#### **Features**

- Supports Freescale Cortex<sup>™</sup>-A9 i.MX6 Quad 1GHz Processor
- 1x eMMC NAND flash 8GB on board
- Onboard DDR3L, 2GB, 533MHz, (1066MT/s)
- 1x Mini-HDMI(C-Type)
- 1x USB, 1x MicroSD card slot (up to 32GB)
- Supports 802.11 a/b/g/n
- 5V DC-in power input
- Ruggedized, fanless and compact design