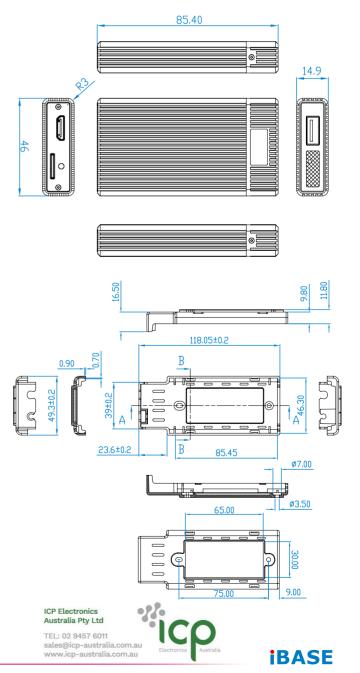

#### **Dimensions**

## **Specifications**

| opcomoditions .          |                                                                                                   |
|--------------------------|---------------------------------------------------------------------------------------------------|
| System Mainboard         | MBD101                                                                                            |
| CPU                      | Freescale Cortex™-A9 i.MX6 Quad 1GHz, CPU                                                         |
| Chipset                  | Integrated                                                                                        |
| Memory                   | DDR3 2GB                                                                                          |
| Graphics                 | 2D+3D (2 /3 GPUs) (35Mtri/s / 200Mtri/s)                                                          |
| I/O Interface            | 1x USB Host USB 2.0 A-Type<br>1x Mini-HDMI (C-Type) connector<br>1x MicroSD card<br>1x Power jack |
| Power Requirement        | +5V DC-in                                                                                         |
| Construction             | Aluminum                                                                                          |
| Weight                   | 0.085kgs (0.19lbs)                                                                                |
| Chassis Color            | Silver                                                                                            |
| Storage                  | 1x eMMC (8GB)<br>1x MicroSD card slot (up to 32GB)                                                |
| Power Supply             | 10W power adaptor                                                                                 |
| Mounting                 | Standard system bracket                                                                           |
| Dimensions               | 85mm(W) x 46mm(D) x 15mm(H)<br>3.35"(W) x 1.81"(D) x 0.59"(H)                                     |
| Operating<br>Temperature | 0°C~ 50°C (31.9°F~121.9°F)                                                                        |
| Storage<br>Temperature   | -20°C ~ 70°C (-4°F~157.9°F)                                                                       |
| Relative Humidity        | 10~90% @ 45 °C, (non-condensing)                                                                  |
| Vibration                | eMMC: 5 grms/ 5~500Hz/ random operation                                                           |
| Certification            | CE, FCC class A, VCCI class A, TELEC                                                              |
| Operating System         | Android 4.4.2                                                                                     |
| Ordering Information     |                                                                                                   |